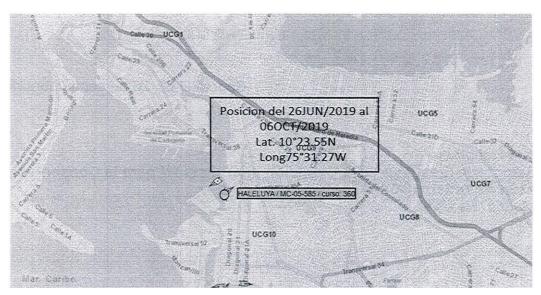

of 45 days, which may be extended.
- 2. The National Aquaculture and Fisheries Authority (AUNAP) has been able to verify that renewal of the vessel's licenses was requested and processed on 26 May 2019; at this time it had not lost the flag of the government of TANZANIA. Regarding the internal procedures for issue of licenses, AUNAP issued the renewal maintaining the continuity of the fishing authorisation.
- 3. According to the records of arrival and departure of the Integrated Traffic and Maritime Transport System (SITMAR) and the Maritime Traffic Control System, DIMAR has confirmed that it did NOT issue authorization to set sail on 26 June 2019 to the motor-vessel *HALELUYA*. For the period from 26 June to 6 October 2019, the motor-vessel was in the port of Cartagena (illustration 1).



Illustration 1. Position of the motor-vessel from 26 June to 6 October 2019.

- 4. On 21 August 2019, the maritime agency Alpelmar informed of the unflagging from TANZANIA of the motor-vessel *HALELUYA*, which occurred on 27 June 2019, and requested that DIMAR process the deflagging of the motor-vessel registered under No. 152019108238. It is important to highlight that the motor-vessel *HALELUYA* was in port from 26 June to 6 October 2019.
- 5. As regards the presumed departure on 5 October 2019 of the motor-vessel *HALELUYA*, DIMAR has been able to verify that departure was NOT granted on that date, which is consistent with **illustration 1**.
- 6. On 7 October 2019, the provisional registration No. CP-05-0284-A of the Captain's Office of the Port of Cartagena was issued to the motor-v